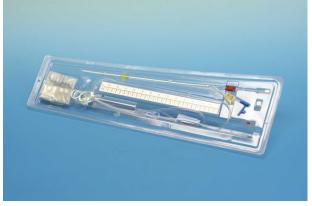

## **Components:**

- Drainage catheter
- Extension line with stopcock
- Connection tubing
- Flow regulator
- Drainage chamber
- Collection bag
- Tubing clamp

#### **Characteristic:**

- Catheter is made of medical silicone with blue radiopaque line, blind end.
- Drainage chamber is equipped with gas filter to avoid contra-flow and siphonage.
- Drainage chamber and collection bag has a tick mark to measure the volume of liquid conveniently. It is equipped with a gas filter.
- The collection bag has a one way valve to avoid infection.
- Hypodermic needle and cranial awl can be equipped if needed.

Components

Simple Package

Composite Package