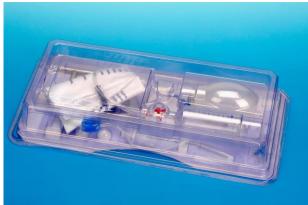

--------------------|
| 5301 | 10Fr, simple package    |
| 5302 | 10Fr, composite package |
| 5303 | 14Fr, simple package    |
| 5304 | 14Fr, composite package |

## **Components:**

- Drainage catheter
- Extension line with stopcock
- Connection tubing
- Flow regulator
- Drainage chamber
- Collection bag
- Tubing clamp

#### **Characteristic:**

- Catheter is made of medical silicone with blue radiopaque line, blind end.
- Drainage chamber is equipped with gas filter to avoid contra-flow and siphonage.
- Drainage chamber and collection bag has a tick mark to measure the volume of liquid conveniently. It is equipped with a gas filter.
- The collection bag has a one way valve to avoid infection.
- Hypodermic needle and cranial awl can be equipped if needed.



Components



Simple Package





Composite Package

## **Lumbar Cistern Drainage Device**

#### **Application Scope:**

- subarachnoid hemorrhage
- ventricular hemorrhage
- intracranial infection

#### **Contraindication:**

- Hernia cerebri
- Intracranial pressure rises obviously.
- •Skin or soft tissue is infected at puncture place.
- Lumbar vertebra deformity or sclerotin damage
- Systemic serious infection (hematosepsis), shock or almost clinical shock
- Patient is restless or uncooperative.
- Compression lesion of medulla spinalis
- Be more serious after Lumbar puncture.
- Obstruction of cerebrospinal fluid circuit

| Code | Specification          |
|------|------------------------|
| 5401 | 4Fr, simple package    |
| 5402 | 4Fr, composite package |

## **Components:**

- Drainage catheter
- Puncture needle
- Syr