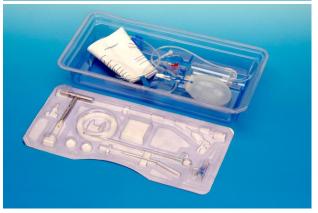

## **Components:**

- Drainage catheter
- Puncture needle
- Syringe
- Heparin cap
- Connector
- Stopcock
- Collection bag with connection tubing
- Drainage chamber
- Towel with hole
- Glove
- Dressing
- Cotton ball

#### **Characteristic:**

- Advantage of the treatment: small wound, drainage flow can be controlled, remove bleeding more thoroughly, better biocompatibility, lower infection, more convenient treatment and test of cerebrospinal fluid.
- Puncture kit: catheter is made of composite material with proper hardness, smooth surface, tick mark for insertion depth, eight holes for drainage flow, round end and good biocompatibility.
- Drainage kit: drainage chamber is equipped with gas filter to avoid contra-flow and siphonage, drainage chamber and collection bag has a tick mark, the collection bag has a one-way valve to avoid infection.

Components

Puncture Kit Drainage Kit Simple Package

Composite Package