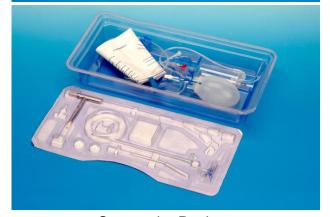

| Code | Specification          |
|------|------------------------|
| 5401 | 4Fr, simple package    |
| 5402 | 4Fr, composite package |

## **Components:**

- Drainage catheter
- Puncture needle
- Syringe
- Heparin cap
- Connector
- Stopcock
- Collection bag with connection tubing
- Drainage chamber
- Towel with hole
- Glove
- Dressing
- Cotton ball

#### **Characteristic:**

- Advantage of the treatment: small wound, drainage flow can be controlled, remove bleeding more thoroughly, better biocompatibility, lower infection, more convenient treatment and test of cerebrospinal fluid.
- Puncture kit: catheter is made of composite material with proper hardness, smooth surface, tick mark for insertion depth, eight holes for drainage flow, round end and good biocompatibility.
- Drainage kit: drainage chamber is equipped with gas filter to avoid contra-flow and siphonage, drainage chamber and collection bag has a tick mark, the collection bag has a one-way valve to avoid infection.

Components

Puncture Kit Drainage Kit Simple Package

Composite Package