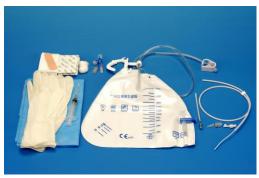

## **Components:**

- Drainage catheter
- Extension line with stopcock
- Connection tubing
- Flow regulator
- Drainage chamber
- Collection bag
- Tubing clamp

Components

Simple Package

Composite Package