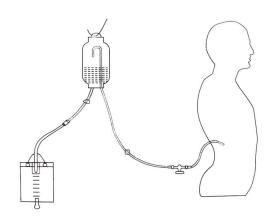

## **External Ventricular Drainage Device**

## **Components:**

- Drainage catheter with vent
- Connection tubing
- Flow regulator
- Drainage chamber
- Collection bag
- Tubing clamp
- Catheter clamp
- Ruler

#### **Characteristic:**

- Catheter is made of PU with high rigidness, thin wall, high flow, smooth, good biocompatibility, blind end, less harm, radiopaque line.
- Catheter has a vent to supply perfect test platform.
  Drainage and continuous intracranial pressure test (or medicine supply) can be performed simultaneously.
- Drainage chamber and collection bag has a tick mark to measure the volume of liquid conveniently. It is equipped with a gas filter.
- The collection bag has a one way valve to avoid infection.