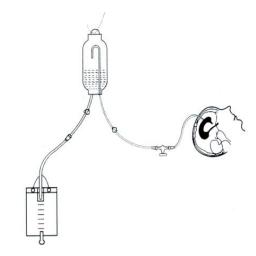

## **Components:**

- Drainage catheter with vent
- Connection tubing
- Flow regulator
- Drainage chamber
- Collection bag
- Tubing clamp
- Catheter clamp
- Ruler

#### **Characteristic:**

- Catheter is made of PU with high rigidness, thin wall, high flow, smooth, good biocompatibility, blind end, less harm, radiopaque line.
- Catheter has a vent to supply perfect test platform.
  Drainage and continuous intracranial pressure test (or medicine supply) can be performed simultaneously.
- Drainage chamber and collection bag has a tick mark to measure the volume of liquid conveniently. It is equipped with a gas filter.
- The collection bag has a one way valve to avoid infection.

Simple Package

Composite Package