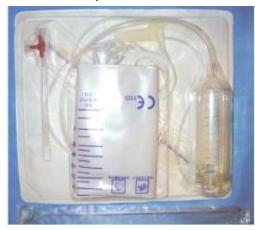

## Type II

| Code | Specification           |
|------|-------------------------|
| 5301 | 10Fr, simple package    |
| 5302 | 10Fr, composite package |
| 5303 | 14Fr, simple package    |
| 5304 | 14Fr, composite package |

## **Components:**

- Drainage catheter
- Extension line with stopcock
- Connection tubing
- Flow regulator
- Drainage chamber
- Collection bag
- Tubing clamp

#### **Characteristic:**

- Catheter is made of medical silicone with blue radiopaque line, blind end.
- Drainage chamber is equipped with gas filter to avoid contra-flow and siphonage.
- Drainage chamber and collection bag has a tick mark to measure the volume of liquid conveniently. It is equipped with a gas filter.
- The collection bag has a one way valve to avoid infection.
- Hypodermic needle and cranial awl can be equipped if needed.

Components

Simple Package

Composite Package