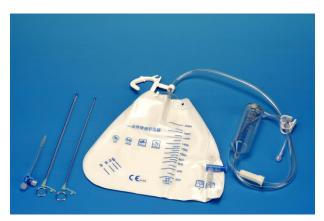

## Type I

| Code | Specification          |
|------|------------------------|
| 5201 | 9Fr, simple package    |
| 5202 | 9Fr, composite package |

## **Components:**

- Drainage catheter with vent
- Connection tubing
- Flow regulator
- Drainage chamber
- Collection bag
- Tubing clamp
- Catheter clamp
- Ruler

#### **Characteristic:**

- Catheter is made of PU with high rigidness, thin wall, high flow, smooth, good biocompatibility, blind end, less harm, radiopaque line.
- Catheter has a vent to supply perfect test platform.
  Drainage and continuous intracranial pressure test (or medicine supply) can be performed simultaneously.
- Drainage chamber and collection bag has a tick mark to measure the volume of liquid conveniently. It is equipped with a gas filter.
- The collection bag has a one way valve to avoid infection.

Simple Package

Composite Package