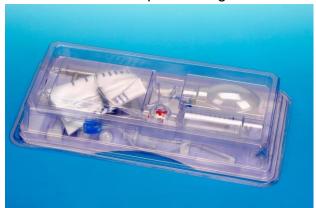

## **Components:**

- Drainage catheter
- Puncture needle
- Syringe
- Heparin cap
- Connector
- Stopcock
- Collection bag with connection tubing
- Drainage chamber
- Towel with hole
- Glove
- Dressing
- Cotton ball

#### **Characteristic:**

- Advantage of the treatment: small wound, drainage flow can be controlled, remove bleeding more thoroughly, better biocompatibility, lower infection, more convenient treatment and test of cerebrospinal fluid.
- Puncture kit: catheter is made of composite material with proper hardness, smooth surface, tick mark for insertion depth, eight holes for drainage flow, round end and good biocompatibility.
- Drainage kit: drainage chamber is equipped with gas filter to avoid contra-flow and siphonage, drainage chamber and collection bag has a tick mark, the collection bag has a one-way valve to avoid infection.

Components

Puncture Kit Drainage Kit Simple Package

Composite Package