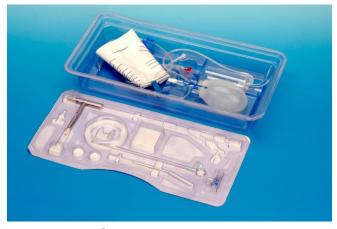

## **Components:**

- Drainage catheter with vent
- Connection tubing
- Flow regulator
- Drainage chamber
- Collection bag
- Tubing clamp
- Catheter clamp
- Ruler

#### **Characteristic:**

- Catheter is made of PU with high rigidness, thin wall, high flow, smooth, good biocompatibility, blind end, less harm, radiopaque line.
- Catheter has a vent to supply perfect test platform.
  Drainage and continuous intracranial pressure test (or medicine supply) can be performed simultaneously.
- Drainage chamber and collection bag has a tick mark to measure the volume of liquid conveniently. It is equipped with a gas filter.
- The collection bag has a one way valve to avoid infection.

Simple Package

Composite Package