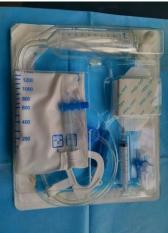

## **Components:**

- Drainage catheter
- Puncture needle
- Syringe
- Heparin cap
- Connector
- Stopcock
- Collection bag with connection tubing
- Drainage chamber
- Towel with hole
- Glove
- Dressing
- Cotton ball

Components

Puncture Kit Drainage Kit Simple Package

Composite Package